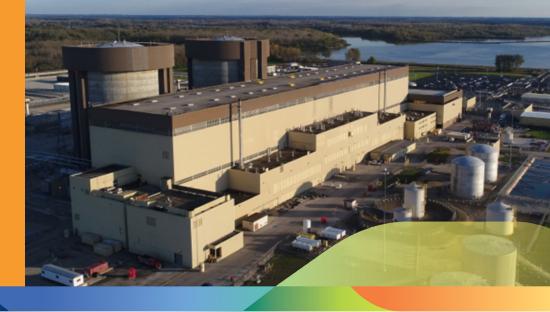

## **Site Features**

**Site Size** Approximately 4,457 acres with a 2,537-acre cooling lake

#### Location

Braceville, III., 20 miles southwest of Joliet, III., and 60 miles southwest of Chicago

Number of Employees

Annual Property Tax Payments Approximately \$28.5 million

## Generation

**Number of Units** 2 operating units

**Total Site Net MW Generation** 2,386 MW

**2024 Net Generation** 19,466,792 MWh

**2024 Capacity Factor** 92.9 percent

**Equivalent Homes Served** Nearly 1.8 million homes

## **Plant Information**

**Reactor Type and Manufacturer** Pressurized Water Reactor/Westinghouse

**Ownership** Constellation (100 percent)

**Plant Builder (Consulting Engineer)** Utility (Sargent and Lundy)